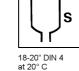

Spray viscosity at 20 °C: 18-20" DIN 4 Ø Air cap: 1,4 mm Air pressure: 4 bar Number of coats: 2-3 Suggested film thickness:  $30-40 \mu$ Theoretical coverage: 1kg mixture = 7 m<sup>2</sup> at 40  $\mu$ 1 l mixture = 7,5 m<sup>2</sup> at 40  $\mu$ V.O.C. (on average) of the product ready for use: ~ 650 g/l