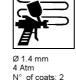

Spray viscosity at 20 °C: 18-20" DIN 4 Ø Air cap: 1,4 mm Air pressure: 4 bar Number of coats: 2-3 Suggested film thickness:  $30-40 \mu$ Theoretical coverage: 1kg mixture = 7 m<sup>2</sup> at 40  $\mu$ 1 l mixture = 7,5 m<sup>2</sup> at 40  $\mu$ V.O.C. (on average) of the product ready for use: ~ 650 g/l