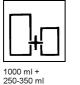

## APPLICATION

Spray application. **Mixing ratio:** 

ACRYL 1K MATT (enamel) 00824-00825 LECHSYS DILUENTE UNIVERSALE (thinner) or 00587 DILUENTE PS\* \* specific thinner for direct adhesion on PS by weight and by volume 1000 parts 250-350 parts 500-600 parts