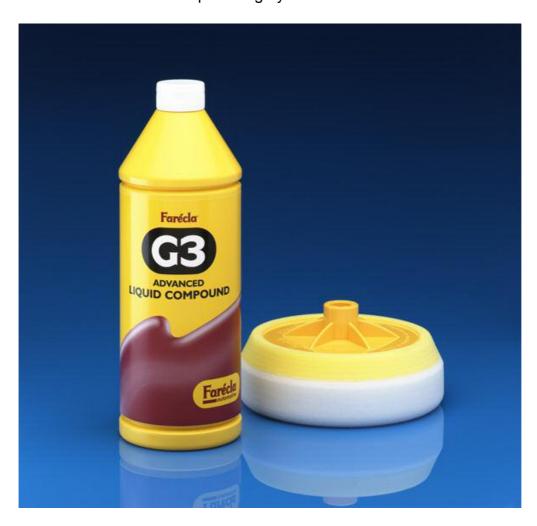

# ADVANCED G3 LIQUID FOR GENERAL USE

Advanced G3 Liquid Compound combines all the reliability and other advantages of G3 Paste with reduced clean up time when compounding by machine.

# For sheer all-round performance on paintwork defects

- ➤ Removes P1500 and finer abrasive marks quickly and easily
- > One-step system provides a fast cutting action and a high gloss finish
- > Use with water for optimal performance
- > Reduced clean up time due to minimal splatter
- > Silicone free
- > For hand or machine application