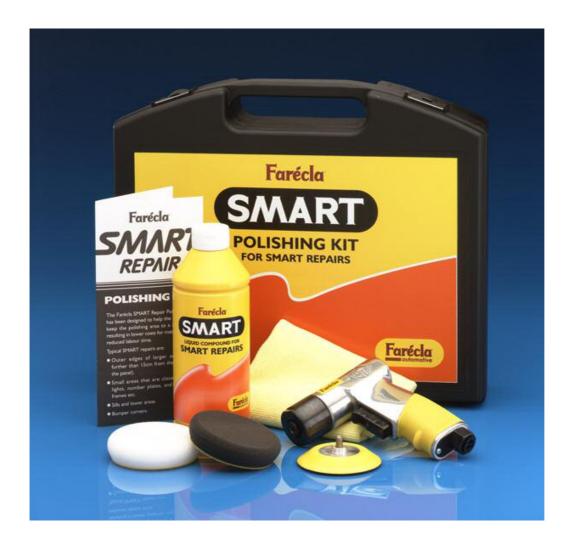

## **SMART REPAIR POLISHING**

This unique system offers a complete solution for SMART repair polishing, designed to help keep the polishing area to a minimum. The Farécla SMART Liquid Compound is also excellent when used with the Advanced G Mop range of 6" foam applicators, for carrying out delicate fade-outs on larger areas

## Ideal System For:

- > Refurbishment centres who remove small dirt nibs
- > Import centres
- Large bodyshops that employ SMART technology
- > SMART repair franchises

| PRODUCT                                   | CODE     | CTN QTY |
|-------------------------------------------|----------|---------|
| SMART Repair Polishing Kit                | SMT-PKIT | 1       |
| SMART Repair Compound 500ml               | SMT-500  | 12      |
| Advanced G Mop Compounding Foam 3" 5-pack | SMT-CF   | 6       |
| Advanced G Mop Polishing Foam 3" 5-pack   | SMT-PF   | 6       |
| Black Top Hand Glaze 500ml                | BT-500   | 12      |
| Advanced GMop Finishing Cloth 3-pack      | FC-3     | 12      |